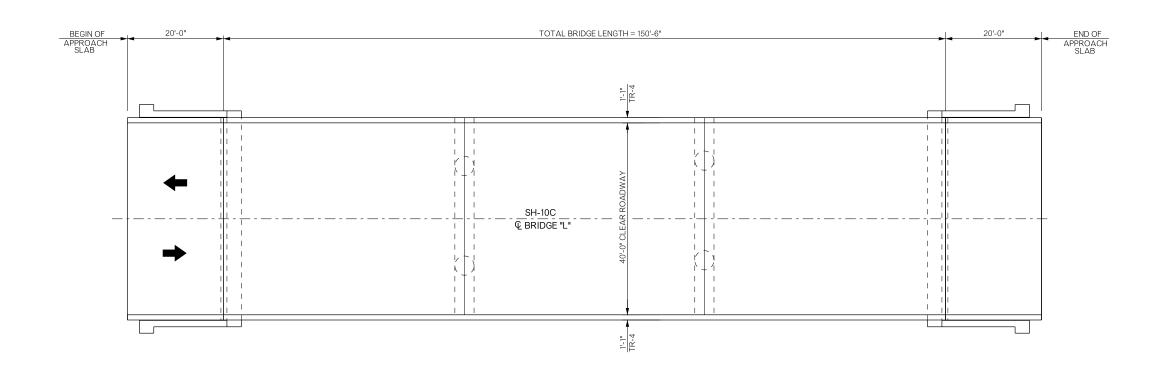

REVISIONS DATE

<u>PLAN</u>

CLEAR ROADWAY = 40'-0'\*

WATER REPELLENT - PERFORMANCE TESTED
SHALL BE APPLIED TO EXISTING BRIDGE DECK
AND APPROACH SLABS AS INDICATED BY
HEAVY LINE

2% SLOPE

2% SLOPE

2% SLOPE

TYPICAL CROSS SECTION

| RIDGE "L"                                     | OTTAWA COUNTY | Design          | N/A | 4/16 |
|-----------------------------------------------|---------------|-----------------|-----|------|
| H 10C OVER LOST CREEK                         |               | Detail          | DjG | 4/16 |
| GENERAL PLAN AND TYPICAL SECTION (BRIDGE "L") |               | Check           | KMS | 6/16 |
|                                               |               | Squad: MAYFIELD |     |      |
|                                               |               | Engr.: ELYAZGI  |     |      |